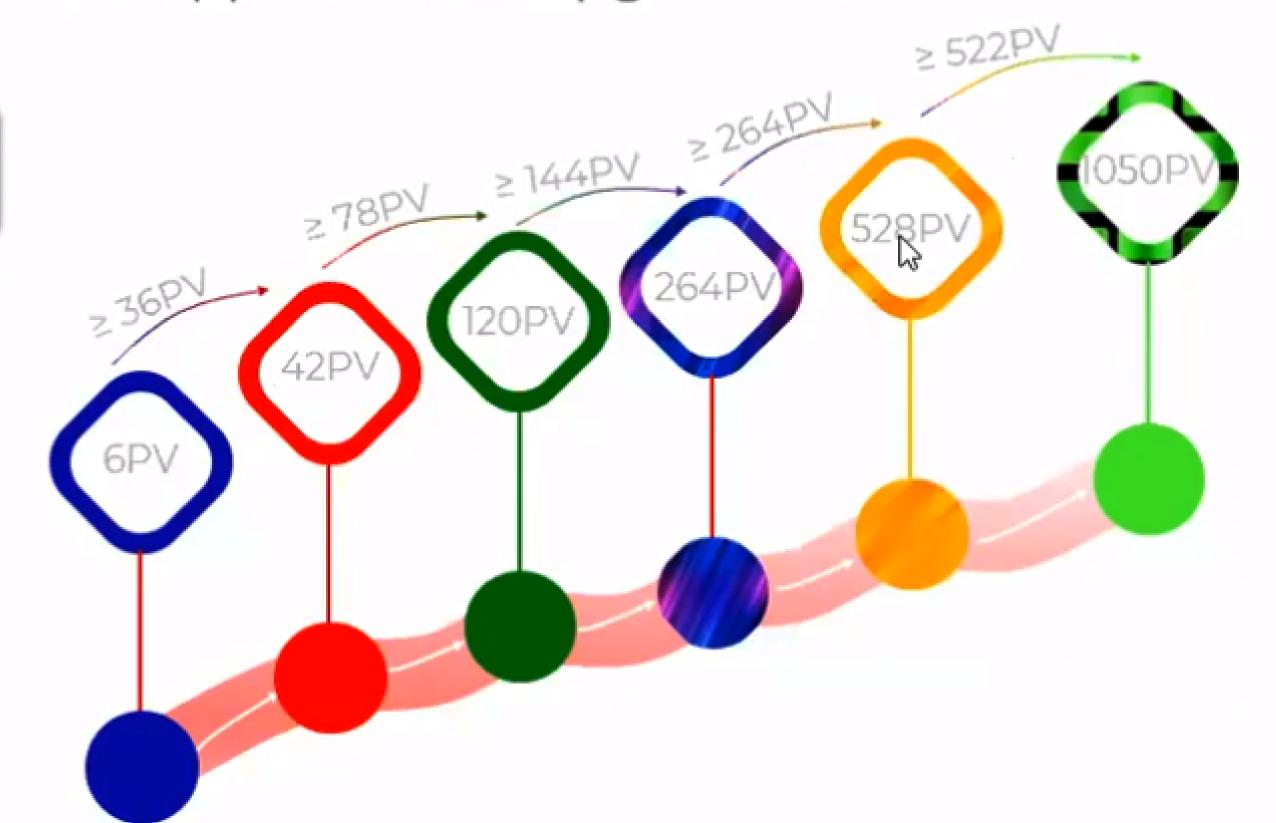

### PACKAGES

0

NOTE: ALL payments calculations are on PVS: Payment conversion in Naira @530 per PV

#### RETAIL COMMISSION

A Retail Commission comes from the profit you get when you make a successful sale of MULTISTREAM <sup>TM</sup> products to a user or users.

You buy at members' price and sell at a retail price  $\approx 30\%$ 

Terms and conditions apply.

02

03

05

06

DIRECT REFERRAL BONUS - 25%

For instance; YOU (On any Package)

Sponsor someone on the FLOURISH package (1050 PV) you get;

25÷100 × 1050 = 262.5

25% of 1050pv =

 $\rightarrow$  262.5 × 530 =

N139,125

Terms and conditions apply.

01-06

Potential earning calculation of Total Referral Bonus based on a 4 by 4 duplication approach.

03

05

06

| TEAM             | Duplications | Package Total           | TRB %    | BONUSES        |  |
|------------------|--------------|-------------------------|----------|----------------|--|
| Direct           | 4            | 4200                    | 25%      | 556,500.00     |  |
| 1st Gen Indirect | 16           | 16800                   | 5%       | 445,200.00     |  |
| 2nd Gen Indirect | 64           | 67200                   | 4%<br>2% | 1,424,640.00   |  |
| 3rd Gen Indirect | 256          | 268800                  |          | 2,849,280.00   |  |
| 4th Gen Indirect | 1024         | 1075200                 | 2%       | 11,397,120.00  |  |
| 5th Gen Indirect | 4096         | 4300800                 | 2%       | 45,588,480.00  |  |
|                  |              | TOTAL REFERRAL BONUS -> |          | N62,261,220.00 |  |

|                      | ENTRY | BOOSTER | STANDARD | ADVANCED | EXCEL | FLOURISH |
|----------------------|-------|---------|----------|----------|-------|----------|
| 1st Gen.             | 25%   | 25%     | 25%      | 25%      | 25%   | 25%      |
| 2 <sup>nd</sup> Gen. |       | 5%      | 5%       | 5%       | 5%    | 5%       |
| 3 <sup>rd</sup> Gen. |       |         | 4%       | 4%       | 4%    | 4%       |
| 4 <sup>th</sup> Gen. |       |         |          | 2%       | 2%    | 2%       |
| 5 <sup>th</sup> Gen. |       |         |          |          | 2%    | 2%       |
| 6 <sup>th</sup> Gen. |       |         |          |          |       | 2%       |
| TOTAL                | 25%   | 30%     | 34%      |          | 2%    | 2%       |