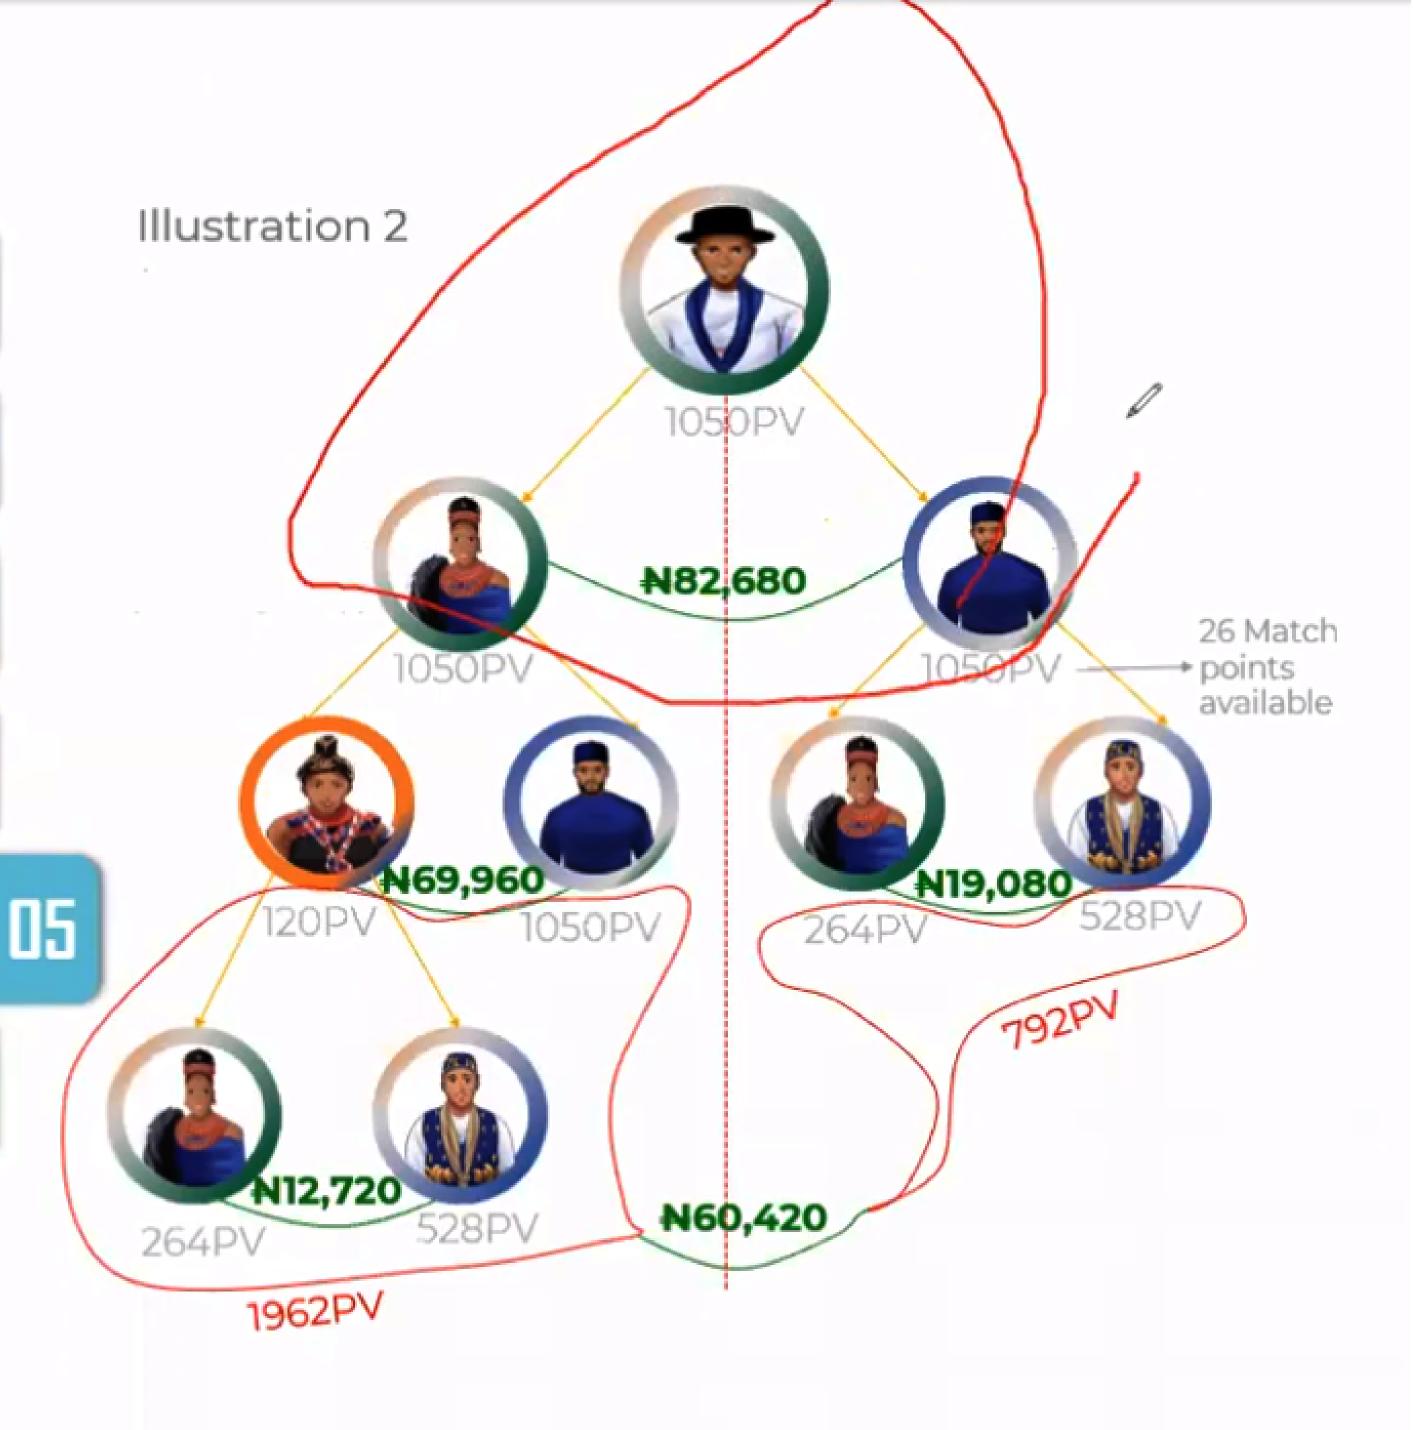

#### **MATCHING BONUS**

(Spillovers count)

A matching bonus occurs when a qualified member receives at least 40PV on his/her left and right team; and a pairing bonus, up to 15%, is paid.

01

02

03

04

06

05

POTENITIAL

| PACKAGES    | DAILY MAX | MATCHING % | AMOUNT | DAILY    |
|-------------|-----------|------------|--------|----------|
| <u>(01)</u> | 10        | <b>7</b> % | N1,484 | N14,840  |
| 62          | 40        | 10%        | N2,120 | N84,800  |
| <b>3</b>    | 55        | 11%        | N2,332 | N128,260 |
| 64          | 70        | 12%        | N2,544 | N178,080 |
| 05          | 80        | 13%        | N2,756 | N220,480 |
| (e)         | 120       | 15%        | N3,180 | N381,600 |

#### NOTE:

To earn a Matching Bonus (MB), a Distributor must have; 1. Activated a package

2. Directly sponsored at least one person on his/her left and right side and 3 Must have \$40py on his left and right side