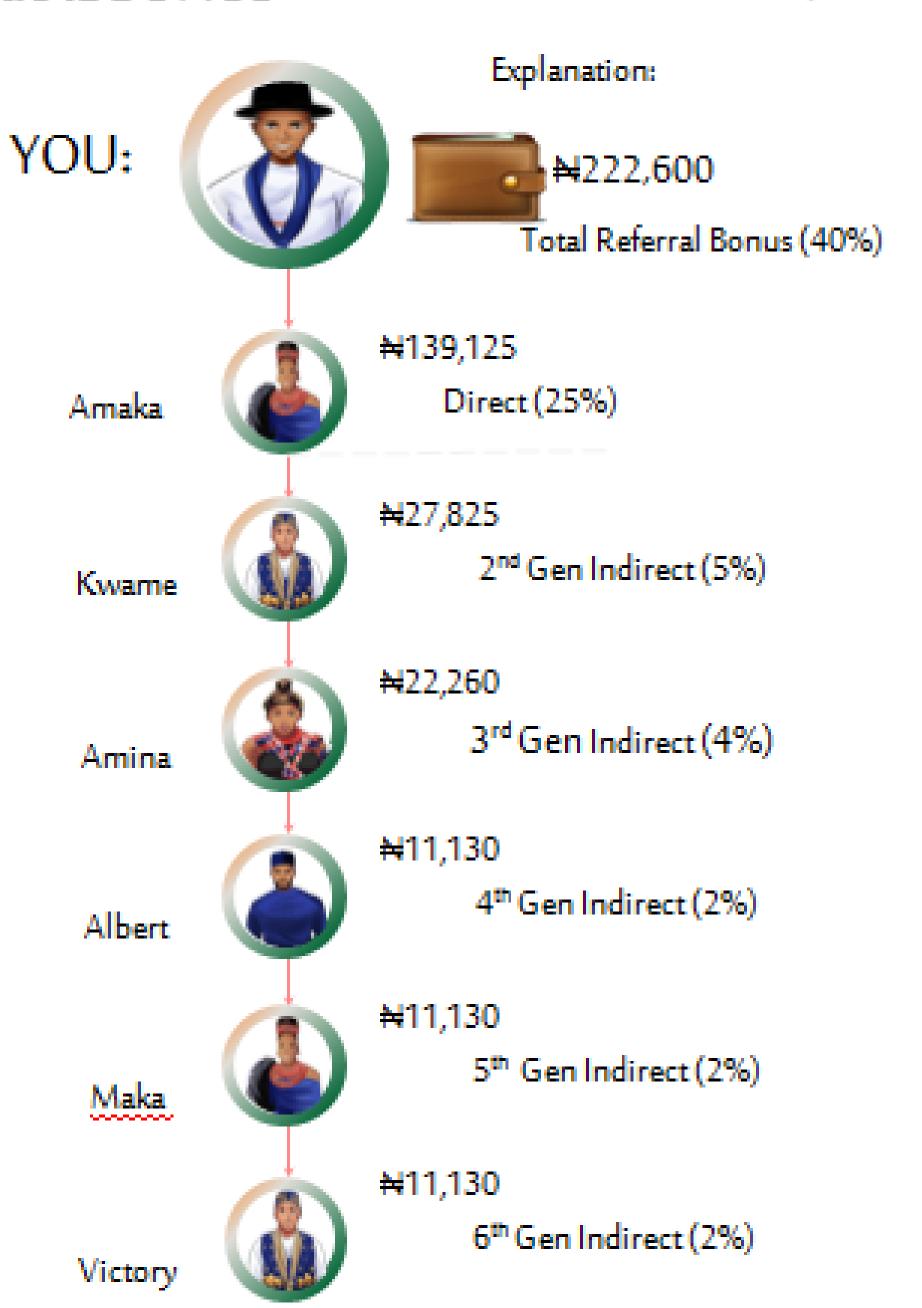

Terms and conditions apply.

02

03

05

06

DIRECT REFERRAL BONUS - 25%

For instance; YOU (On any Package)

Sponsor someone on the FLOURISH package (1050 PV) you get;

25÷100 × 1050 = 262.5

25% of 1050pv =

 $\rightarrow$  262.5 × 530 =

N139,125

Terms and conditions apply.

01-06

Potential earning calculation of Total Referral Bonus based on a 4 by 4 duplication approach.

03

05

06

| TEAM             | Duplications | Package Total           | TRB %    | BONUSES        |  |
|------------------|--------------|-------------------------|----------|----------------|--|
| Direct           | 4            | 4200                    | 25%      | 556,500.00     |  |
| 1st Gen Indirect | 16           | 16800                   | 5%       | 445,200.00     |  |
| 2nd Gen Indirect | 64           | 67200                   | 4%<br>2% | 1,424,640.00   |  |
| 3rd Gen Indirect | 256          | 268800                  |          | 2,849,280.00   |  |
| 4th Gen Indirect | 1024         | 1075200                 | 2%       | 11,397,120.00  |  |
| 5th Gen Indirect | 4096         | 4300800                 | 2%       | 45,588,480.00  |  |
|                  |              | TOTAL REFERRAL BONUS -> |          | N62,261,220.00 |  |

|                      | ENTRY | BOOSTER | STANDARD | ADVANCED | EXCEL | FLOURISH |
|----------------------|-------|---------|----------|----------|-------|----------|
| 1st Gen.             | 25%   | 25%     | 25%      | 25%      | 25%   | 25%      |
| 2 <sup>nd</sup> Gen. |       | 5%      | 5%       | 5%       | 5%    | 5%       |
| 3 <sup>rd</sup> Gen. |       |         | 4%       | 4%       | 4%    | 4%       |
| 4 <sup>th</sup> Gen. |       |         |          | 2%       | 2%    | 2%       |
| 5 <sup>th</sup> Gen. |       |         |          |          | 2%    | 2%       |
| 6 <sup>th</sup> Gen. |       |         |          |          |       | 2%       |
| TOTAL                | 25%   | 30%     | 34%      |          | 2%    | 2%       |