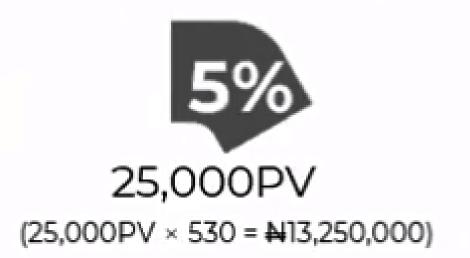

#### UNILEVEL BONUS POOL

Accumulate a total of 10,000PV on your lesser leg within a month and share from 5% of the global UNILEVEL PV of the company for that month.

Every 10,000PV gives you 1 share in the pool,

(Global Unilevel PV)

For instance, Kwame, Amaka and Amina generated a cumulative of 10,000PV within a month;

In that month, the company's Global Unilevel PV volume performance was 500,000PV...

5% of the 500,000 PV will come to N25,000PV, 25,000PV will amount to N13.250.000. We'll share