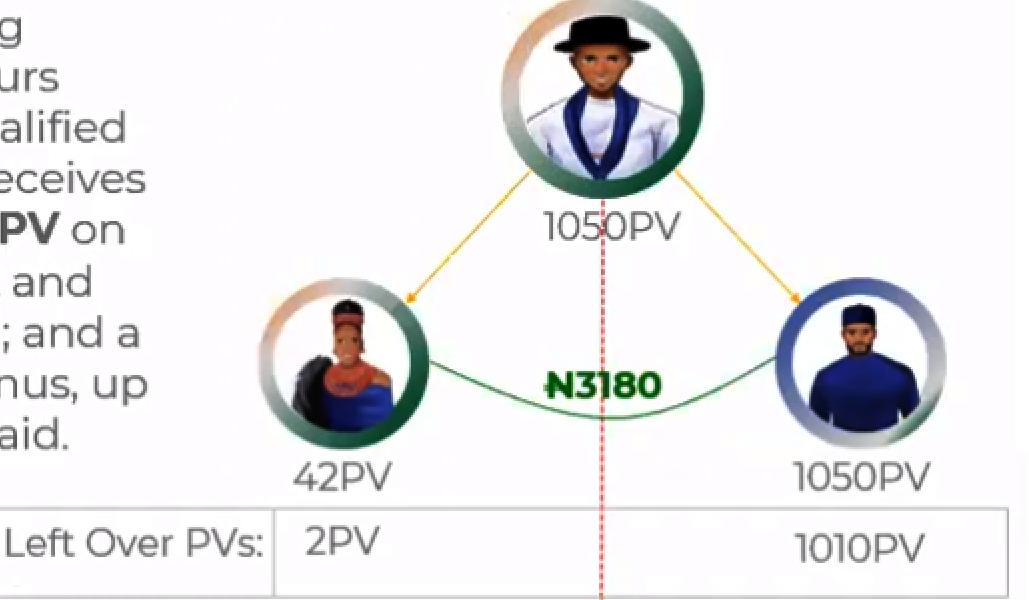

#### **MATCHING BONUS**

(Spillovers count)

A matching bonus occurs when a qualified member receives at least 40PV on his/her left and right team; and a pairing bonus, up to 15%, is paid.

01

02

03

04

06

05

POTENITIAL

| PACKAGES    | DAILY MAX | MATCHING % | AMOUNT | DAILY    |
|-------------|-----------|------------|--------|----------|
| <u>(01)</u> | 10        | <b>7</b> % | N1,484 | N14,840  |
| 62          | 40        | 10%        | N2,120 | N84,800  |
| <b>3</b>    | 55        | 11%        | N2,332 | N128,260 |
| 64          | 70        | 12%        | N2,544 | N178,080 |
| 05          | 80        | 13%        | N2,756 | N220,480 |
| (e)         | 120       | 15%        | N3,180 | N381,600 |

#### NOTE:

To earn a Matching Bonus (MB), a Distributor must have; 1. Activated a package

2. Directly sponsored at least one person on his/her left and right side and 3 Must have \$40py on his left and right side

Terms and conditions apply.

01-05

02

03

04

06

POTENTIAL INCOME ILLUSTRATION FOR MATCHING BONUS

For instance, you registered with the FLOURISH package, for every match (40PV on your left and right) you earn a matching bonus of \(\frac{140}{240}\), 180 per pair.

You can earn up to 120 pairs per day.  $43,180 \times 120 = 4381,600$  per day!

In a month of 30days, you could earn ₩11,448,000

And in one year, from matching bonus alone, you could earn №137,376,000