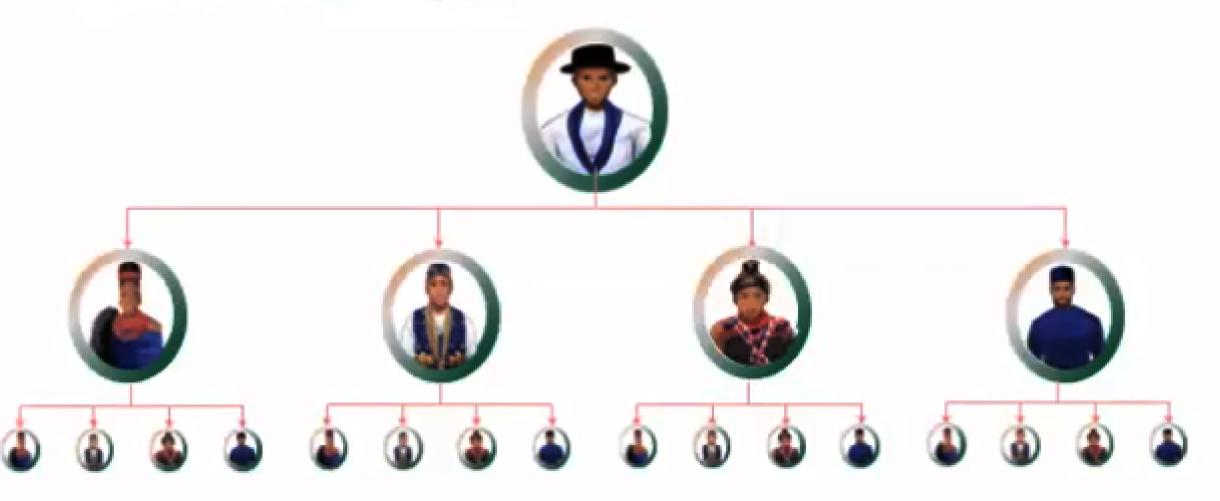

Terms and conditions apply.

01-06

Potential earning calculation of Total Referral Bonus based on a 4 by 4 duplication approach.

03

05

06

| TEAM             | Duplications | Package Total           | TRB %    | BONUSES        |  |
|------------------|--------------|-------------------------|----------|----------------|--|
| Direct           | 4            | 4200                    | 25%      | 556,500.00     |  |
| 1st Gen Indirect | 16           | 16800                   | 5%       | 445,200.00     |  |
| 2nd Gen Indirect | 64           | 67200                   | 4%<br>2% | 1,424,640.00   |  |
| 3rd Gen Indirect | 256          | 268800                  |          | 2,849,280.00   |  |
| 4th Gen Indirect | 1024         | 1075200                 | 2%       | 11,397,120.00  |  |
| 5th Gen Indirect | 4096         | 4300800                 | 2%       | 45,588,480.00  |  |
|                  |              | TOTAL REFERRAL BONUS -> |          | N62,261,220.00 |  |