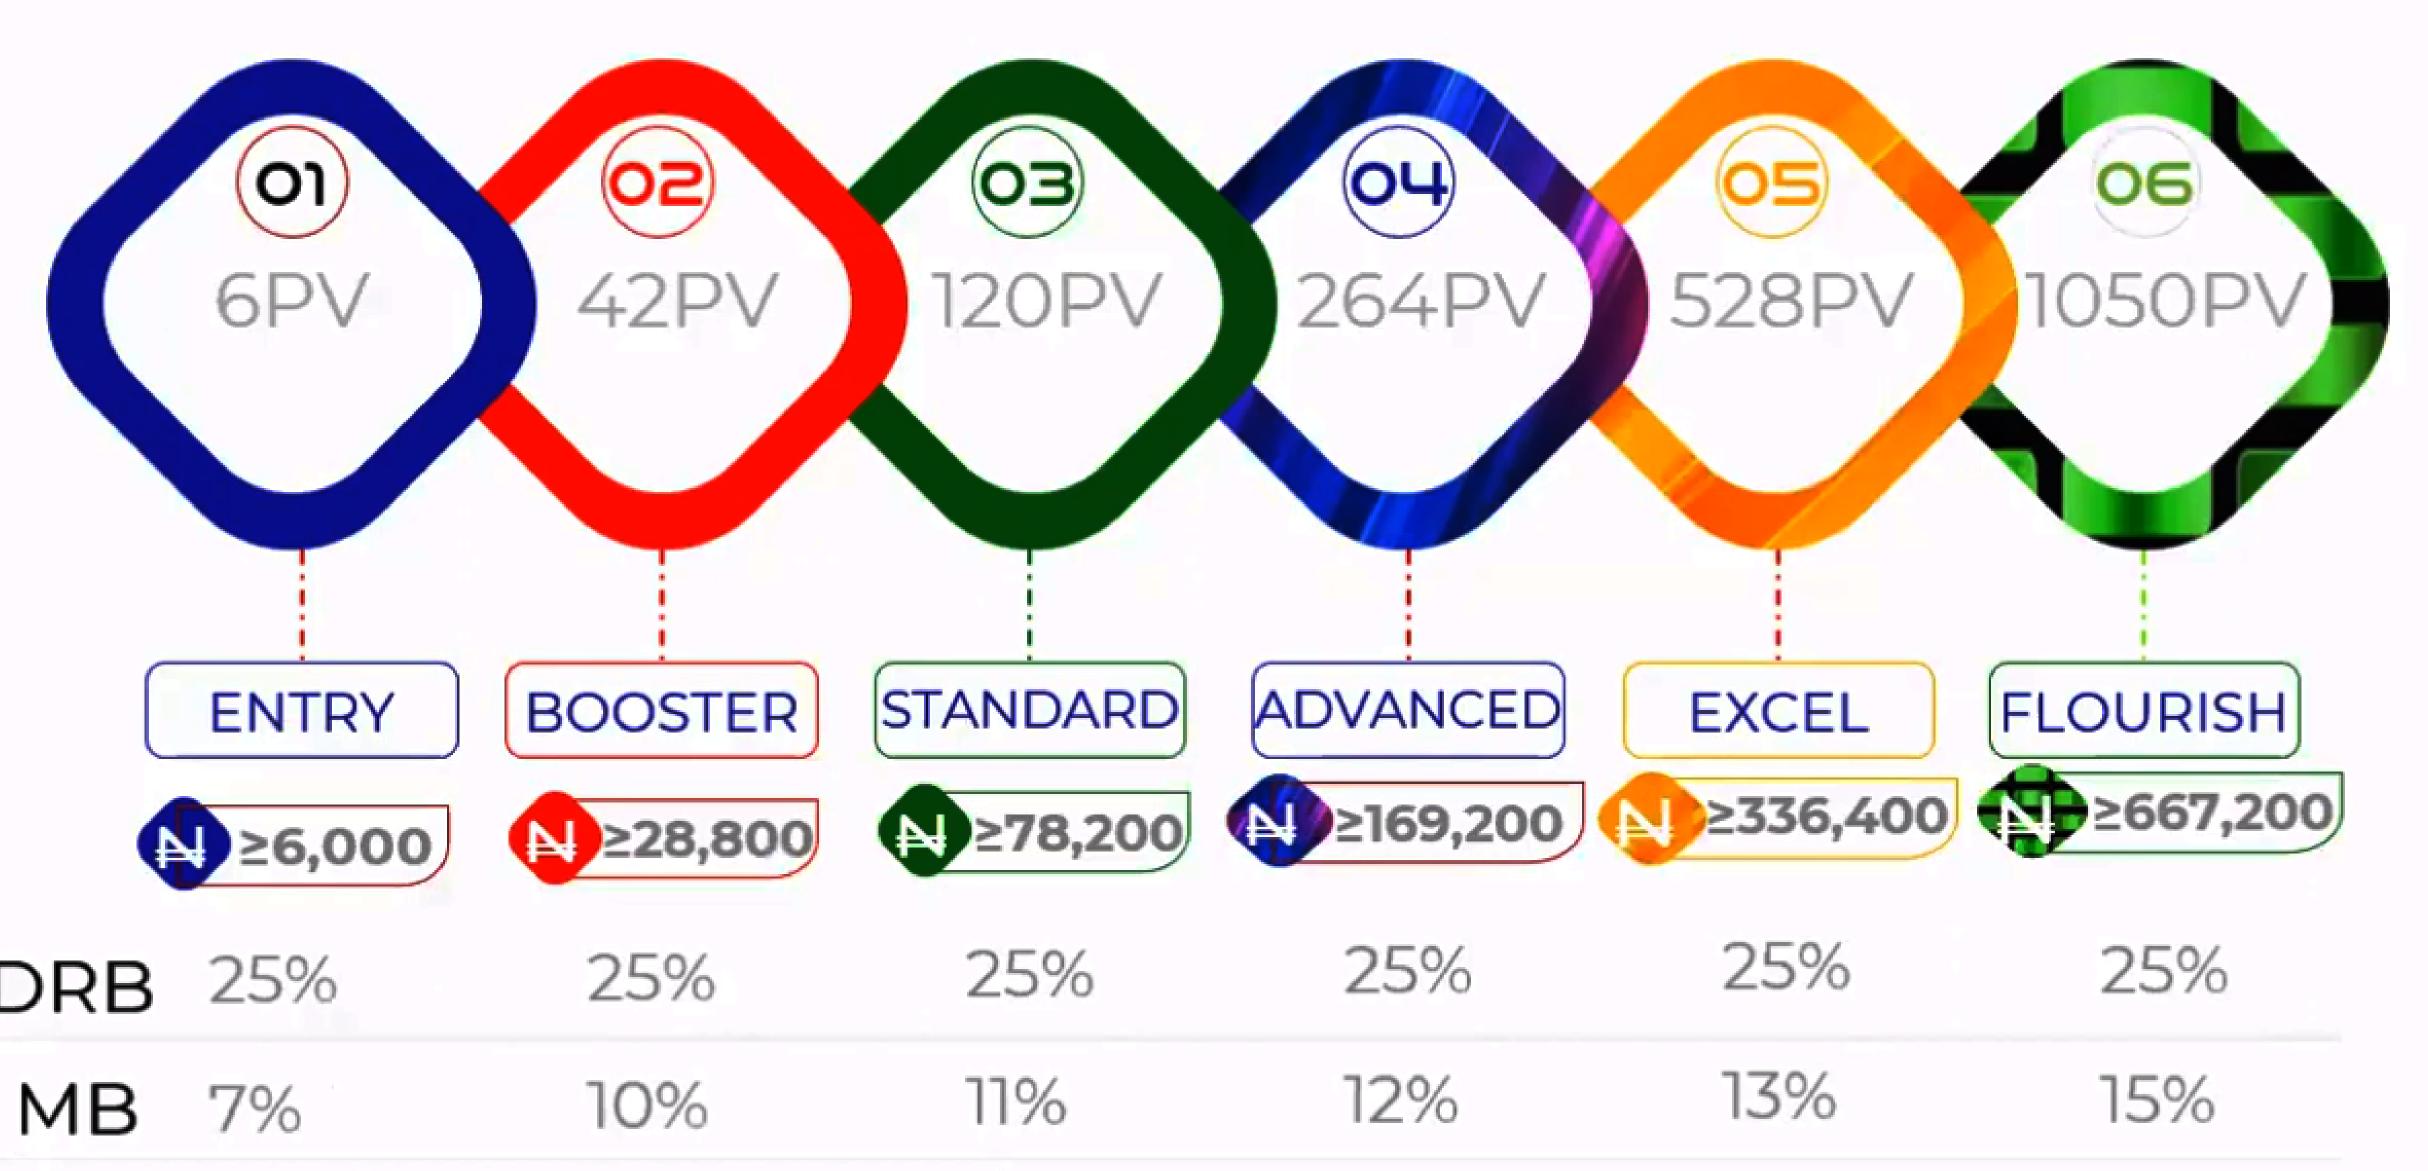

### PACKAGES

0

NOTE: ALL payments calculations are on PVS: Payment conversion in Naira @530 per PV

|                      | ENTRY | BOOSTER | STANDARD | ADVANCED | EXCEL | FLOURISH |
|----------------------|-------|---------|----------|----------|-------|----------|
| 1st Gen.             | 25%   | 25%     | 25%      | 25%      | 25%   | 25%      |
| 2 <sup>nd</sup> Gen. |       | 5%      | 5%       | 5%       | 5%    | 5%       |
| 3 <sup>rd</sup> Gen. |       |         | 4%       | 4%       | 4%    | 4%       |
| 4 <sup>th</sup> Gen. |       |         |          | 2%       | 2%    | 2%       |
| 5 <sup>th</sup> Gen. |       |         |          |          | 2%    | 2%       |
| 6 <sup>th</sup> Gen. |       |         |          |          |       | 2%       |
| TOTAL                | 25%   | 30%     | 34%      |          | 2%    | 2%       |

#### **MATCHING BONUS**

(Spillovers count)

A matching bonus occurs when a qualified member receives at least 40PV on his/her left and right team; and a pairing bonus, up to 15%, is paid.

01

02

03

04

06

05

POTENITIAL

| PACKAGES    | DAILY MAX | MATCHING % | AMOUNT | DAILY    |
|-------------|-----------|------------|--------|----------|
| <u>(01)</u> | 10        | <b>7</b> % | N1,484 | N14,840  |
| 62          | 40        | 10%        | N2,120 | N84,800  |
| <b>3</b>    | 55        | 11%        | N2,332 | N128,260 |
| 64          | 70        | 12%        | N2,544 | N178,080 |
| 05          | 80        | 13%        | N2,756 | N220,480 |
| (e)         | 120       | 15%        | N3,180 | N381,600 |

#### NOTE:

To earn a Matching Bonus (MB), a Distributor must have; 1. Activated a package

2. Directly sponsored at least one person on his/her left and right side and 3 Must have \$40py on his left and right side